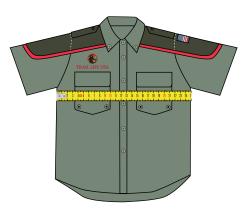

## **Chest Measurement (Figure I):**

- Choose a button-down shirt that fits well
- Lay it flat
- Measure across the chest approximately I inch below the underarm

# Figure I

**Chest Measurement** (Full Cut Shirt Shown)

Figure 2 **Shoulder Measurement** (Slim Cut Shirt Shown)