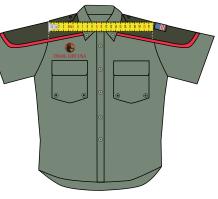

## **Shoulder Measurement (Figure 2):**

- Choose a shirt that fits well
- · Lay it flat
- Measure across from shoulder seam to shoulder seam (the shoulder seam is where the sleeves are sewn onto the shirt)
- It is best to take this measurement from the back of the shirt

# Figure I

**Chest Measurement** (Full Cut Shirt Shown)

Figure 2 **Shoulder Measurement** (Slim Cut Shirt Shown)